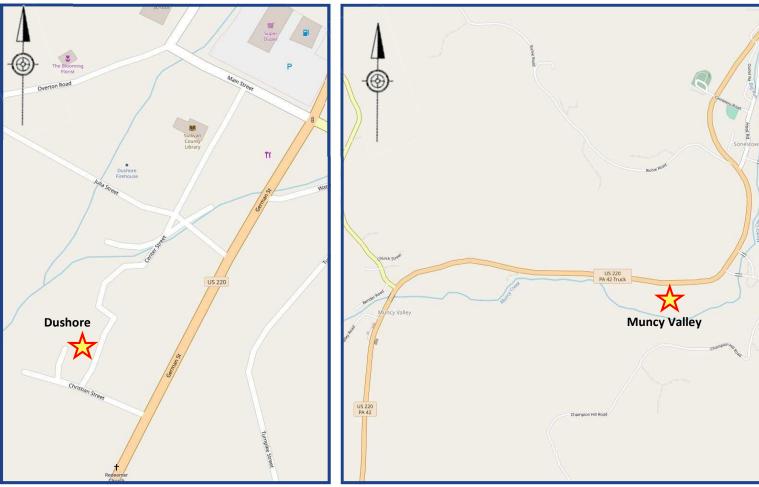

## To Muncy Valley (8U/12U/14U)

- From Hughesville, take Route 220 North for approx 14 miles through Picture Rocks, Tivoli, Glen Mawr, and Muncy Valley
- Turn Right at Valley United Methodist Church (1.0 mile after Muncy Valley)
- Fields are behind church

## To Dushore (10U)

- From Hughesville, take Route 220 North for approx 31 miles through Picture Rocks, Tivoli, Glen Mawr, Muncy Valley, Laporte, and into Dushore
- Turn Left onto Christian Street (0.5 mile after intersection with Route 87)
- Bear Right onto Center Street (Field is on the left)