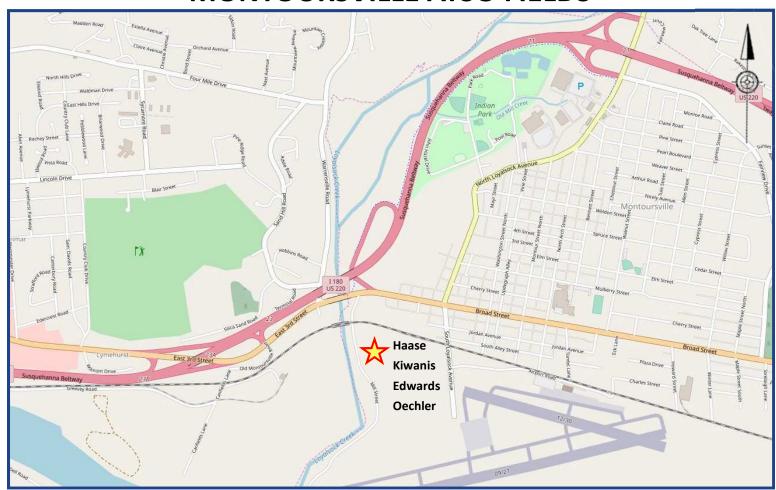

## **MONTOURSVILLE AYSO FIELDS**

GPS: LAT 41°14'42.1" LON 76°55'57.2" Scan QR code for Google Map directions

## **From West:**

- Interstate 180 East to Exit 23B (Warrensville Road)
- Continue through two traffic signals and cross green bridge
- Turn Right onto Mill Street immediately after crossing green bridge
- Continue 0.4 miles to fields on left

## From East:

- Interstate 180 West to Exit 23A (Third Street)
- Take first Left onto Third Street
- Continue through two traffic signals and cross green bridge Turn Right onto Mill Street immediately after crossing green bridge
- Continue 0.4 miles to fields on left