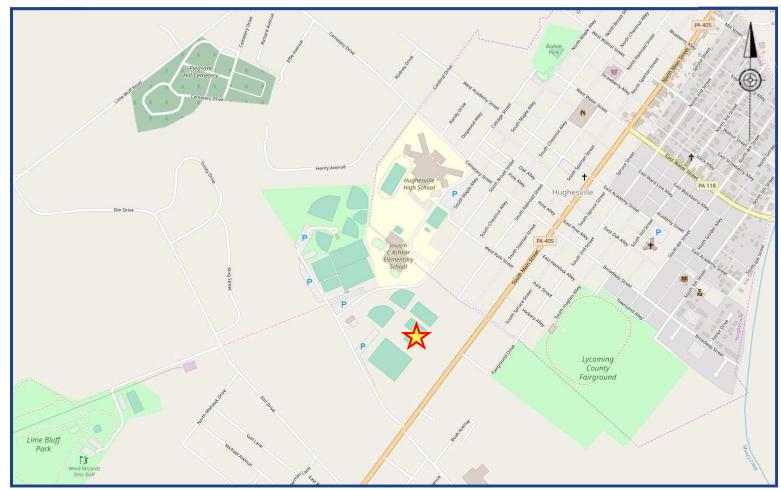

# **HUGHESVILLE AYSO FIELDS**

GPS: LAT 41°14'02.1" LON 76°44'00.7" Scan QR code for Google Map directions

#### From South:

- Route 405 North to Hughesville
- Turn Left onto Murray Farm Lane (Next to Ye Old Cycle Barn)
- Fields are on right next to football and softball fields

#### From North:

- Route 220 South (Turns into Route 405 South)
- Turn Right onto Murray Farm Lane (Next to Ye Old Cycle Barn)
- Fields are on right next to football and softball fields

#### Option 1

- Interstate 180 East to Exit 15 (Route 220 North)
- Turn Left at traffic signal onto Route 220 North (Continue 5.0 miles)
- Turn Right at stop sign onto Route 405 South (Continue 1.2 miles)
- Turn Right onto Murray Farm Lane (Next to Ye Old Cycle Barn)
- Fields are on right next to football and softball fields

## Option 1

- Interstate 180 East to Exit 13B (Route 405 North) (Continue 0.7 miles)
- Turn Left at traffic signal and continue on Route 405 North (Continue 2.0 miles)
- Turn Left onto Murray Farm Lane (Next to Ye Old Cycle Barn)
- Fields are on right next to football and softball fields