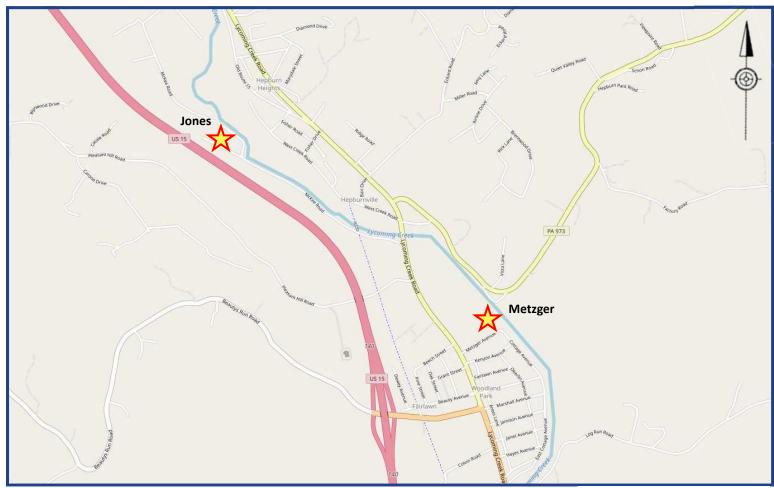

## WILLIAMSPORT AYSO FIELDS

GPS: LAT 41°17'49.9" LON 77°03'23.3" (Metzger) GPS: LAT 41°18'30.6" LON 77°04'35.9" (Jones) Scan QR code for Google Map directions

## **Directions (Metzger)**

- Interstate 180 to Route 15 North (Continue 4.0 miles)
- Turn Right at Hepburnville Exit
- Turn Right at end of ramp onto Beautys Run Road.
- Turn Left at traffic signal onto Lycoming Creek Road (Continue approx 0.2 miles)
- Turn Right onto Metzger Avenue
- Field is on left

## **Directions (Jones)**

- Interstate 180 to Route 15 North (Continue 4.0 miles)
- Turn Right at Hepburnville Exit
- Turn Right at end of ramp onto Beautys Run Road.
- Turn Left at traffic signal onto Lycoming Creek Road (Continue 0.7 miles)
- Turn Left onto McKee Road (prior to crossing bridge) (Continue 0.8 miles)
- Fields are on left